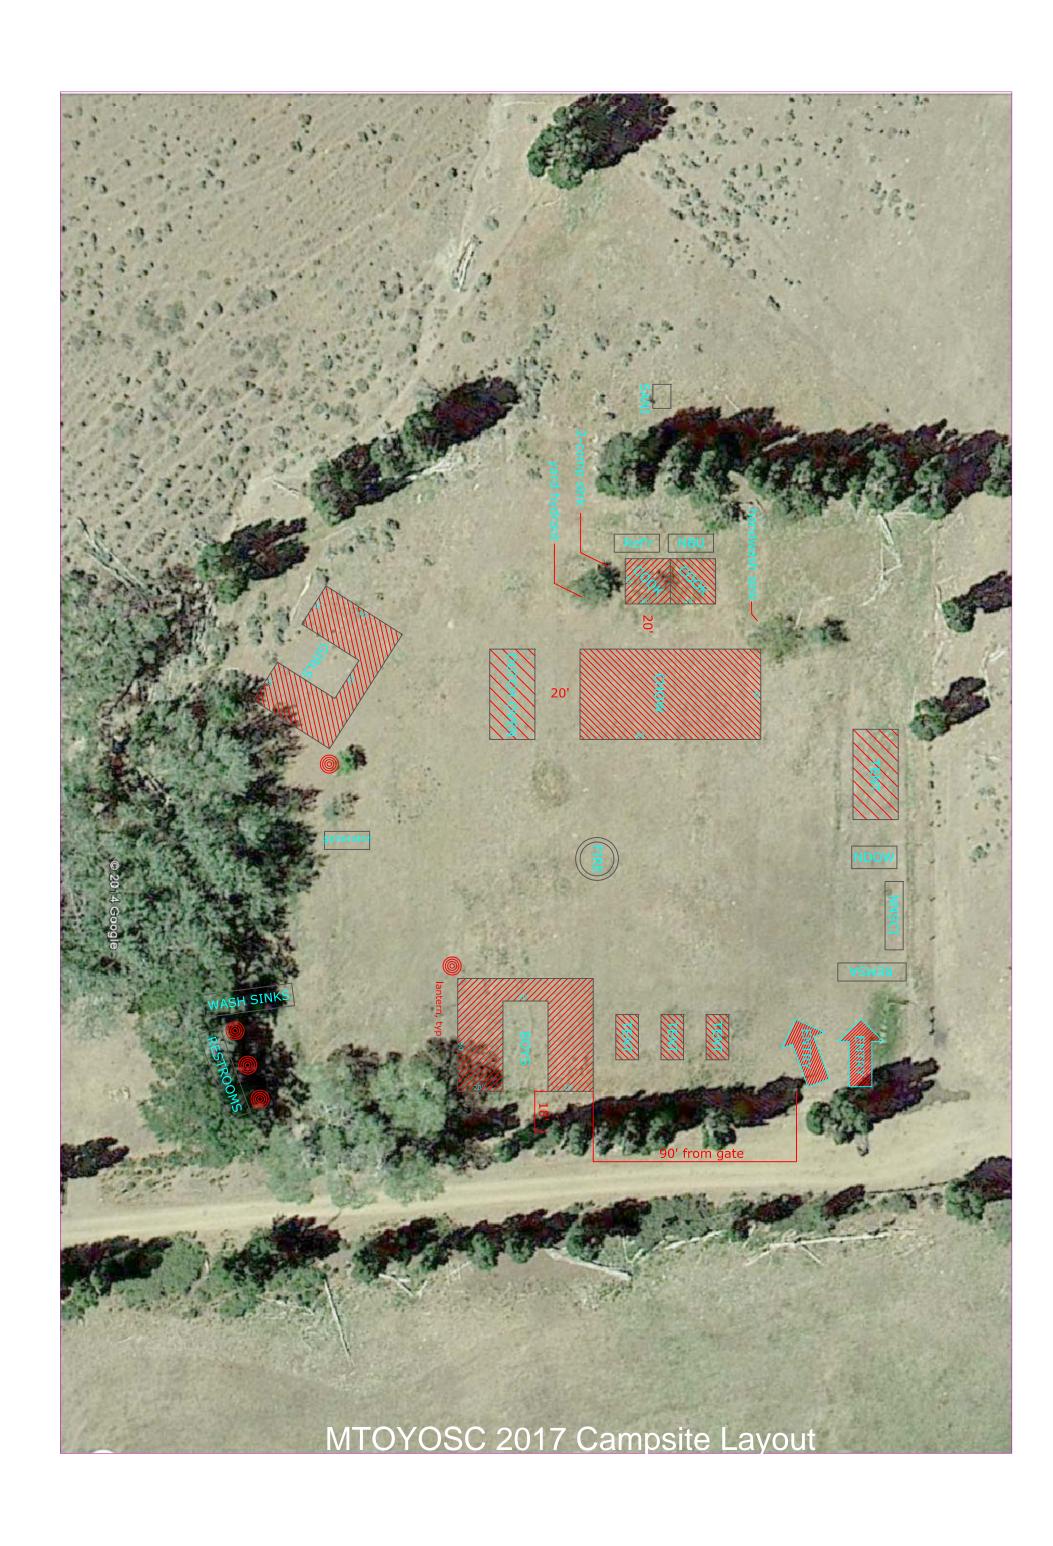

y for charitable purposes.

Page 6 of 6

### ARTICLE XIV DISSOLUTION

The property of the Corporation is irrevocably dedicated to charitable purposes. Upon the dissolution, liquidation and winding up of the Corporation, assets shall be distributed to one or more organizations entitled to exemption from federal income tax under § 501(c)(3), or shall be distributed to the federal government or to one or more state or local governments for a public purpose. Any such assets not so disposed of shall be disposed of by a court of competent jurisdiction of the county in which the principal office of the Corporation is then located, exclusively for such purposes or to such organization or organizations as said court shall determine which are organized and operated exclusively for such purposes.