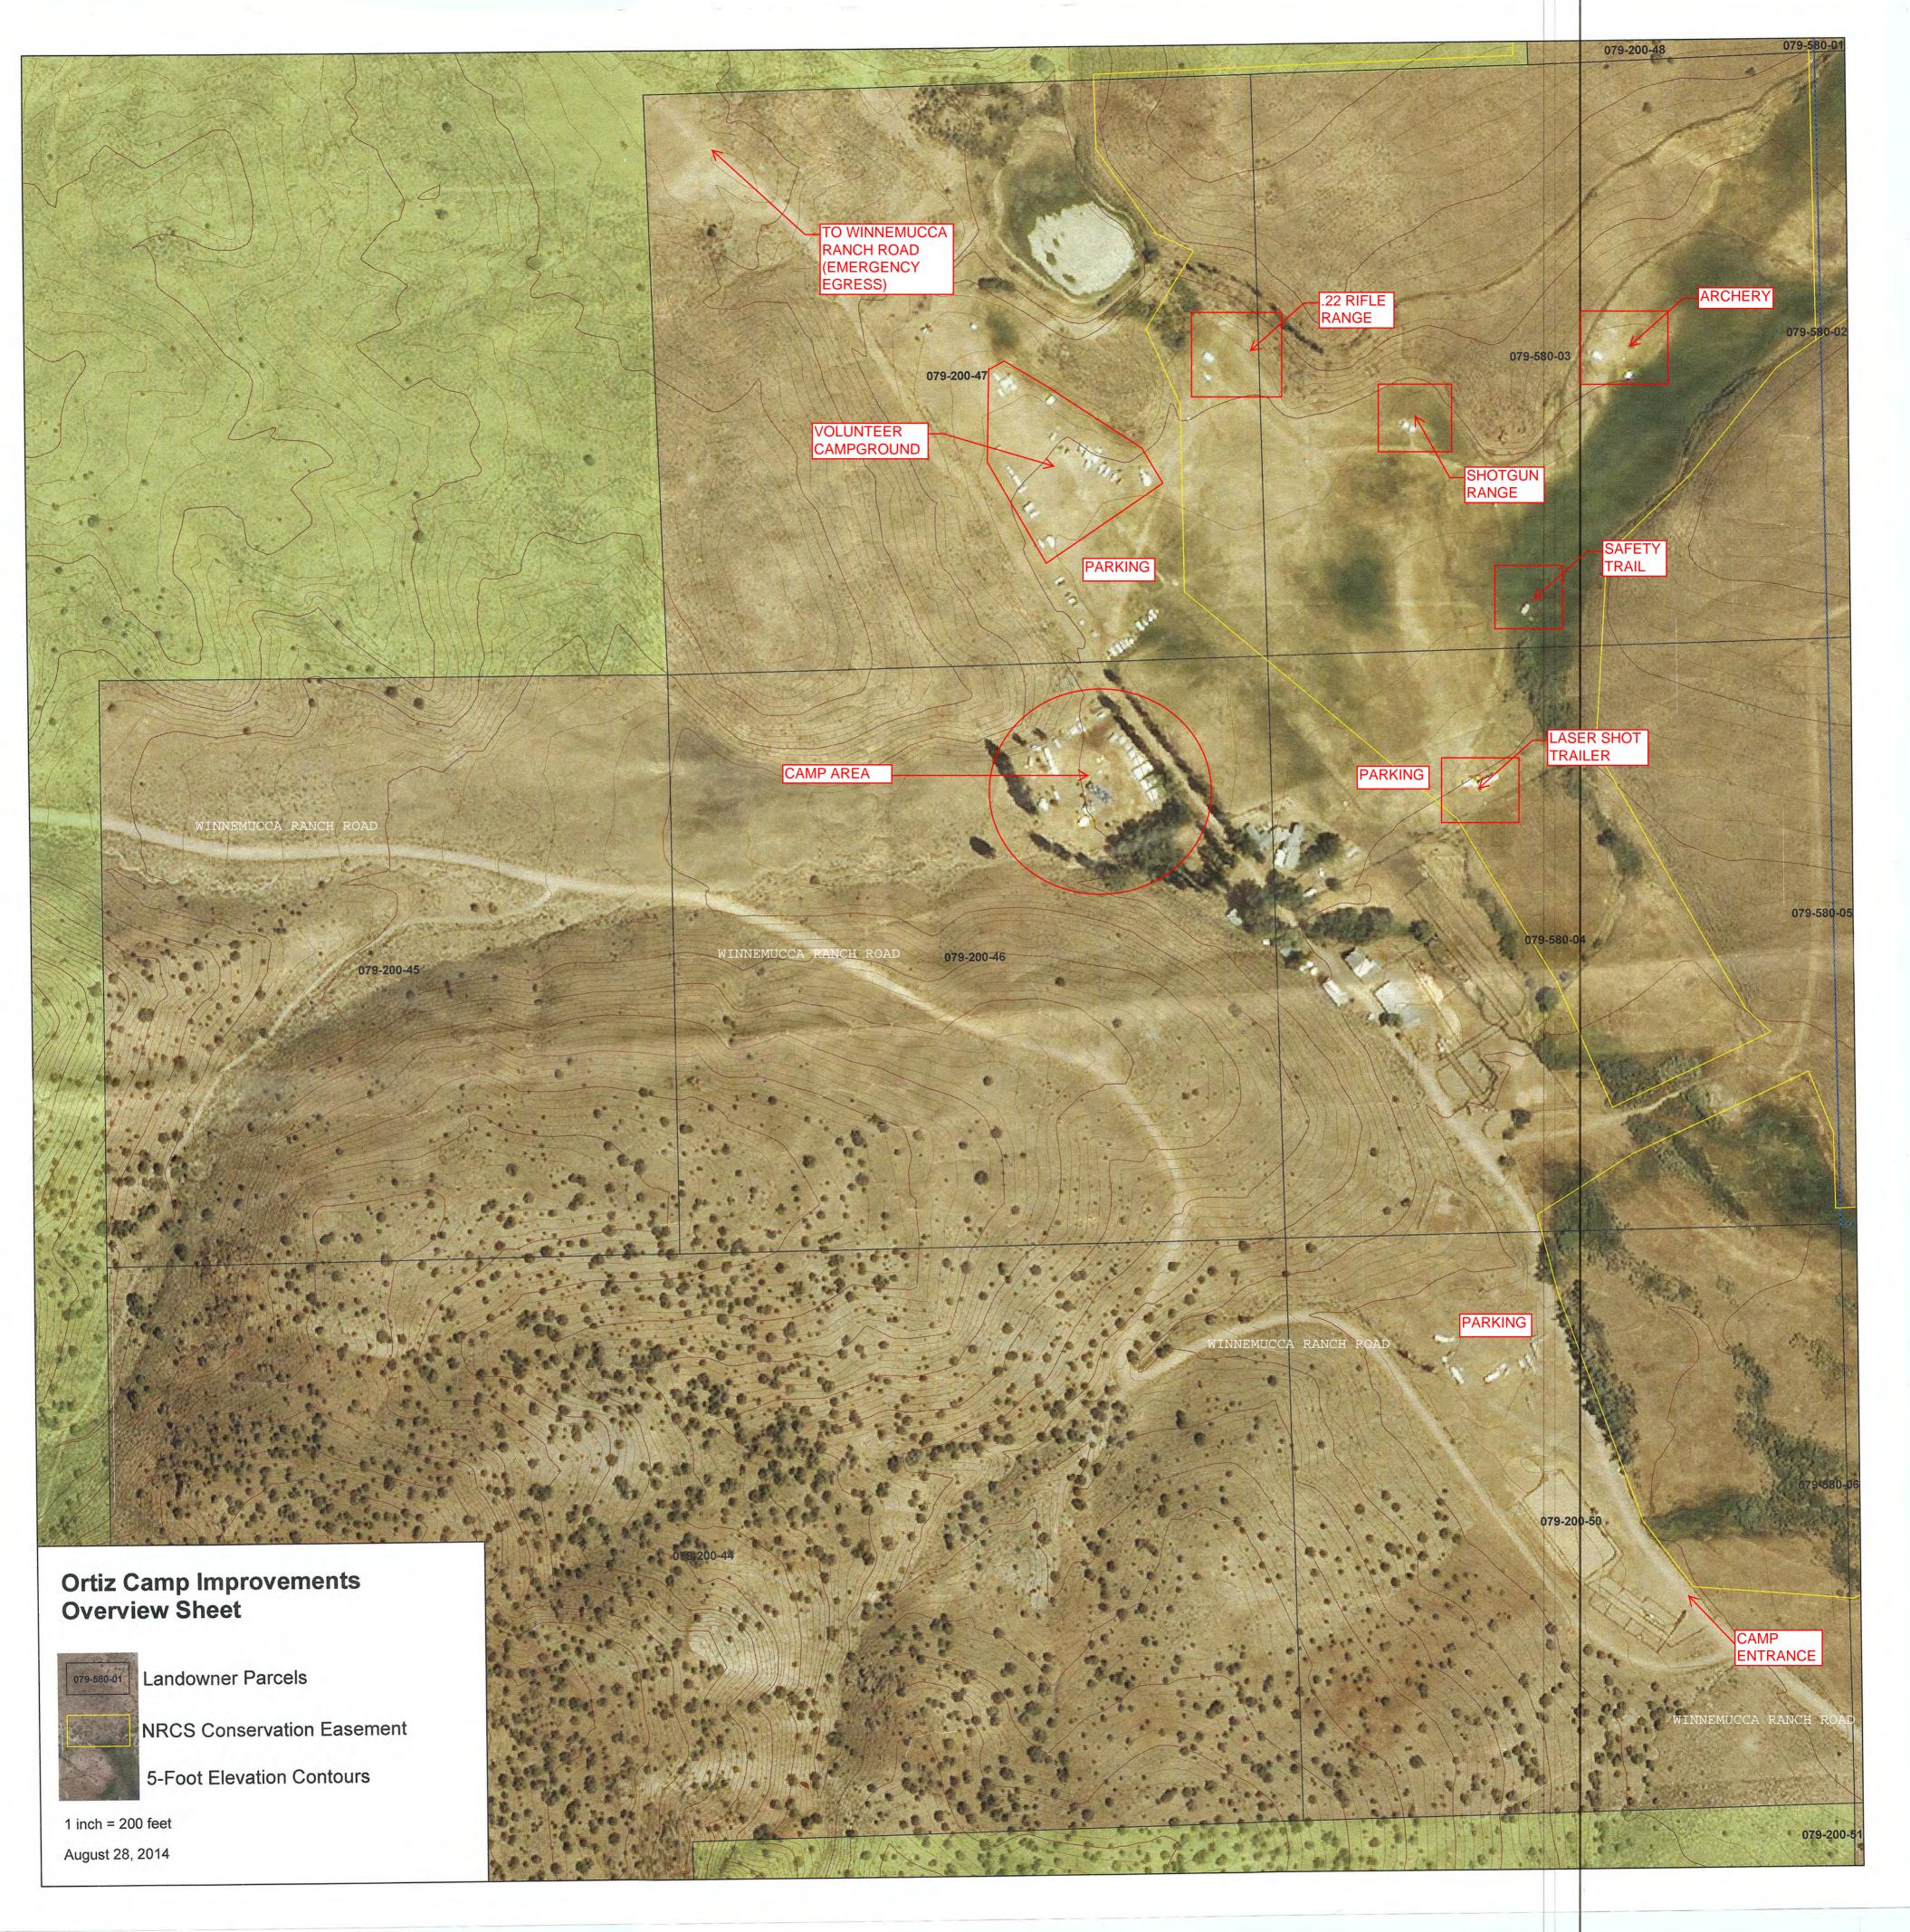

ely for charitable purposes.

Page 6 of 6

### ARTICLE XIV DISSOLUTION

The property of the Corporation is irrevocably dedicated to charitable purposes. Upon the dissolution, liquidation and winding up of the Corporation, assets shall be distributed to one or more organizations entitled to exemption from federal income tax under § 501(c)(3), or shall be distributed to the federal government or to one or more state or local governments for a public purpose. Any such assets not so disposed of shall be disposed of by a court of competent jurisdiction of the county in which the principal office of the Corporation is then located, exclusively for such purposes or to such organization or organizations as said court shall determine which are organized and operated exclusively for such purposes.